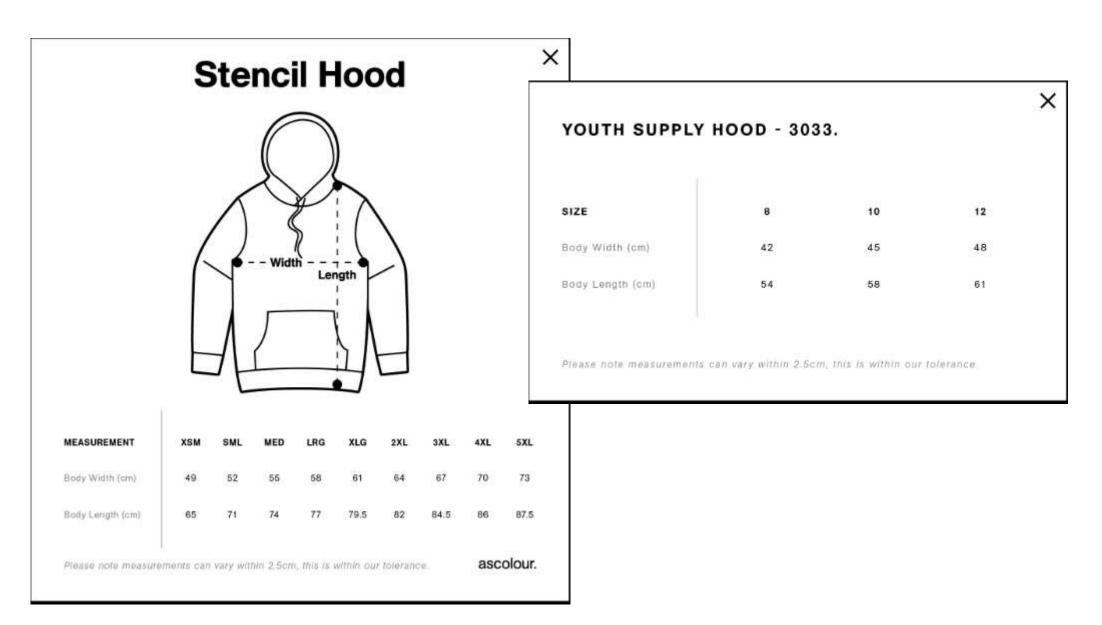

## Size Guide – Long Sleeve Tees

For approximate sizing, take one of your favourite garments, lay it flat, then measure it as showr Compare to the table above to find the closest match. Measurements are a guide only and subject standard industry tolerances, to ensure a perfect fit please obtain sizing samples. For approximate sizing, take one of your favourite garments, lay it flat, then measure it as showr Compare to the table above to find the closest match. Measurements are a guide only and subjec standard industry tolerances, to ensure a perfect fit please obtain sizing samples.