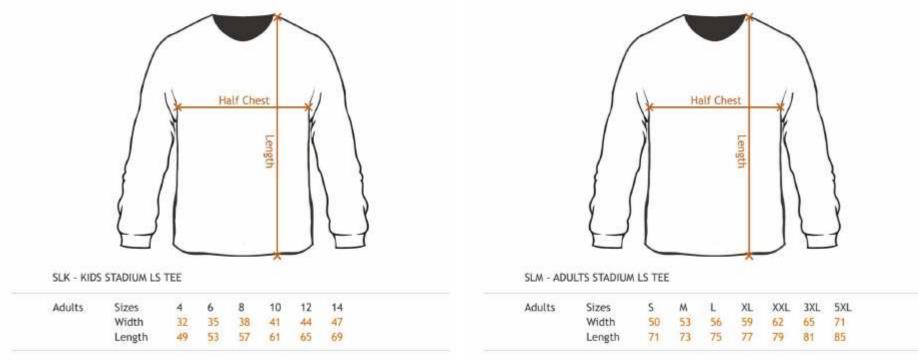

## Size Guide – Long Sleeve Tees

For approximate sizing, take one of your favourite garments, lay it flat, then measure it as showr Compare to the table above to find the closest match. Measurements are a guide only and subject standard industry tolerances, to ensure a perfect fit please obtain sizing samples. For approximate sizing, take one of your favourite garments, lay it flat, then measure it as showr Compare to the table above to find the closest match. Measurements are a guide only and subjec standard industry tolerances, to ensure a perfect fit please obtain sizing samples.