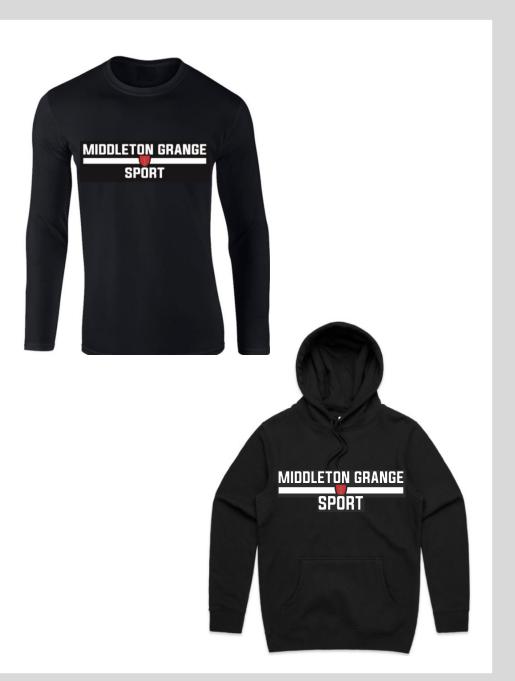

## MGS Sports Clothing

Long Sleeve Warm Up Top—\$45 Hoodie—\$60

Both items come with surname printed on the back.

To order, go to:

https://forms.office.com/r/9ACmLdbXb0